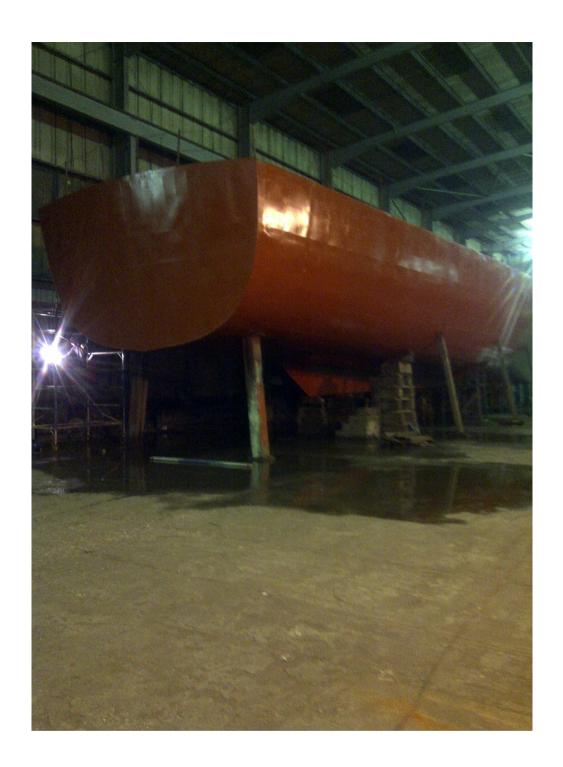

## 42 METER FAST PATROL VESSEL HULL

Keel laid: 2001

Constructed by: Cantieri Navali Liquri Di Riva Trigossa, Italy

LOA: 42 Meters

Draft: 2.97 Meters

Beam Max: 7.80 Meters

Type of hull: Displacement

Make of hull: Steel to have aluminium super structure

## Remarks:

The main structure of the hull has been completed including the main deck with engine beds, (for twin diesels) and fuel tanks installed; she now needs an alloy superstructure and interior layout fitted.