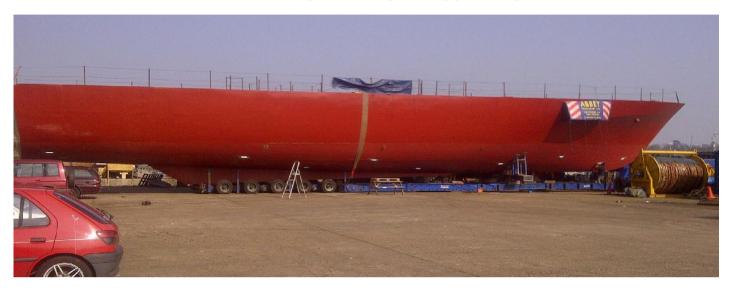

## 42 METER FAST PATROL VESSEL HULL

Keel laid: 2001

Constructed by: Cantieri Navali Liquri Di Riva Trigossa, Italy

LOA: 42 Meters

Draft: 2.97 Meters

Beam Max: 7.80 Meters

Type of hull: Displacement

Make of hull: Steel to have aluminium super structure

Anticipated Displacement upon completion: 235 Tons

Designed Speed of Vessel: 16 Knots

## Remarks:

The main structure of the hull has been completed including the main deck with engine beds, (for twin diesels) and fuel tanks installed; she now needs an alloy superstructure and interior layout fitted.