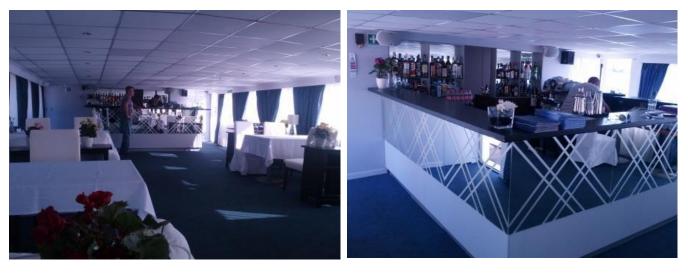

BEAM: 8.08 M

DRAFT: 1.26 M

**ENGINE TYPE:** 2 X 6 NVD 36 - 1U POWER 2 X 165 KW TOTAL POWER KW/HP 330/442 SPEED / CONSUMPTION 9.5 KNOTS ON 80 KG/HR GO 8.0 KNOTS ON 50 KG/HR GO

ACCOMMODATION: DESIGNED FOR 440 PASSENGER / SALOON / BAR SALOON: SALOON 300 SEATS, HUGE BAR, COMPLETE RESTAURANT. SUNDECK: HUGE SUNDECK SPACE FOR 2/3 RD OF PAX

**INSPECTION:** PASSED DD/SS - MARCH, 2013

Believed to be in good conditions. Currently used as floating restaurant.

Location:

Europe

Price: ON APPLICATION

Details believed to be correct but not guaranteed.