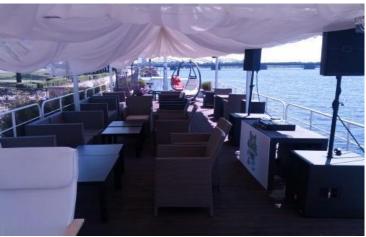

BEAM: 8.08 M

DRAFT: 1.26 M

**ENGINE TYPE:** 2 X 6 NVD 36 - 1U POWER 2 X 165 KW TOTAL POWER KW/HP 330/442 SPEED / CONSUMPTION 9.5 KNOTS ON 80 KG/HR GO 8.0 KNOTS ON 50 KG/HR GO

ACCOMMODATION: DESIGNED FOR 440 PASSENGER / SALOON / BAR SALOON: SALOON 300 SEATS, HUGE BAR, COMPLETE RESTAURANT. SUNDECK: HUGE SUNDECK SPACE FOR 2/3 RD OF PAX

## Pictures: