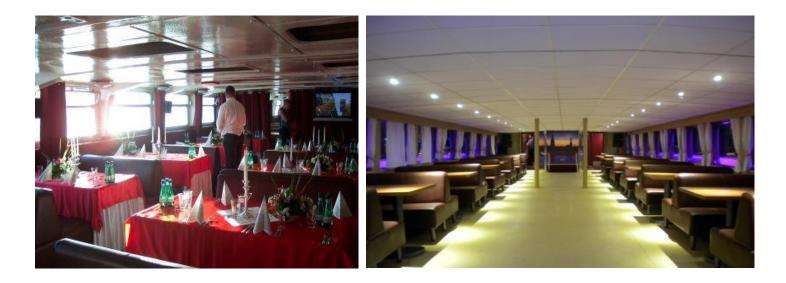

BEAM: 8.08 M

DRAFT: 1.26 M

**ENGINE TYPE:** 2 X 6 NVD 36 - 1U POWER 2 X 165 KW TOTAL POWER KW/HP 330/442 SPEED / CONSUMPTION 9.5 KNOTS ON 80 KG/HR GO 8.0 KNOTS ON 50 KG/HR GO

ACCOMMODATION: DESIGNED FOR 440 PASSENGER / SALOON / BAR SALOON: SALOON 300 SEATS, HUGE BAR, COMPLETE RESTAURANT. SUNDECK: HUGE SUNDECK SPACE FOR 2/3 RD OF PAX

## Pictures: