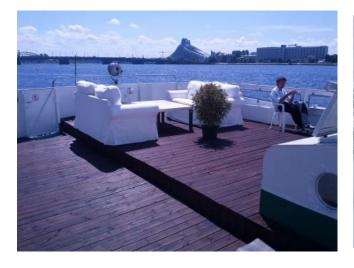

BEAM: 8.08 M

DRAFT: 1.26 M

**ENGINE TYPE:** 2 X 6 NVD 36 - 1U POWER 2 X 165 KW TOTAL POWER KW/HP 330/442 SPEED / CONSUMPTION 9.5 KNOTS ON 80 KG/HR GO 8.0 KNOTS ON 50 KG/HR GO

ACCOMMODATION: DESIGNED FOR 440 PASSENGER / SALOON / BAR SALOON: SALOON 300 SEATS, HUGE BAR, COMPLETE RESTAURANT. SUNDECK: HUGE SUNDECK SPACE FOR 2/3 RD OF PAX

**INSPECTION:** PASSED DD/SS - MARCH, 2013

Believed to be in good conditions. Currently used as floating restaurant.

Location:

Europe

Price: ON APPLICATION

Details believed to be correct but not guaranteed.