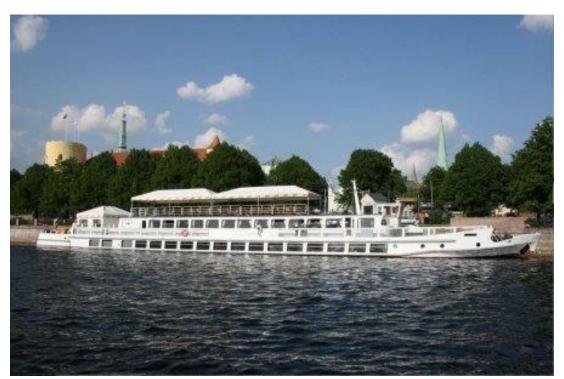

| BUILT: | 1961 (Magdenburg, Germany) | GRT: | 130.42 GT |
|--------|----------------------------|------|-----------|
|        |                            |      |           |

LOA: 52.95 M

DEPTH:

1.51 M

BEAM: 8.08 M

DRAFT: 1.26 M

**ENGINE TYPE:** 2 X 6 NVD 36 - 1U POWER 2 X 165 KW TOTAL POWER KW/HP 330/442 SPEED / CONSUMPTION 9.5 KNOTS ON 80 KG/HR GO 8.0 KNOTS ON 50 KG/HR GO

ACCOMMODATION: DESIGNED FOR 440 PASSENGER / SALOON / BAR SALOON: SALOON 300 SEATS, HUGE BAR, COMPLETE RESTAURANT. SUNDECK: HUGE SUNDECK SPACE FOR 2/3 RD OF PAX

**INSPECTION:** PASSED DD/SS - MARCH, 2013

Believed to be in good conditions. Currently used as floating restaurant.

Location:

Europe

Price: ON APPLICATION

Details believed to be correct but not guaranteed.