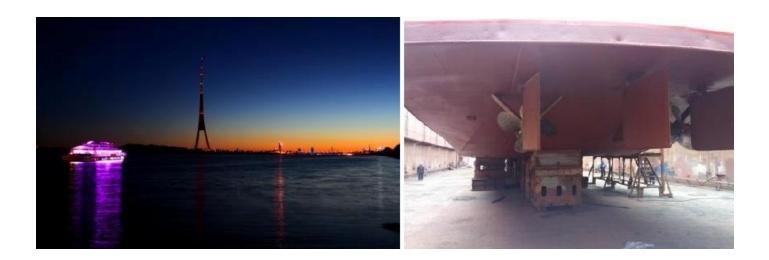

BRITANNIA SHIPPING INTERNATIONAL LTD 155, Cospicua road, Paola PLA1907 Malta Tel: +356 21233200 Email: <u>sales@britannia-shipping.com</u> <u>Web Site: www.britannia-shipping.com</u>

PASSENGER VESSEL BS-3006.

| BUILT: | 1961 (Magdenburg, Germany) | GRT: | 130.42 GT |
|--------|----------------------------|------|-----------|
|        |                            |      |           |

LOA: 52.95 M

DEPTH:

1.51 M

BEAM: 8.08 M

DRAFT: 1.26 M

**ENGINE TYPE:** 2 X 6 NVD 36 - 1U POWER 2 X 165 KW TOTAL POWER KW/HP 330/442 SPEED / CONSUMPTION 9.5 KNOTS ON 80 KG/HR GO 8.0 KNOTS ON 50 KG/HR GO

ACCOMMODATION: DESIGNED FOR 440 PASSENGER / SALOON / BAR SALOON: SALOON 300 SEATS, HUGE BAR, COMPLETE RESTAURANT. SUNDECK: HUGE SUNDECK SPACE FOR 2/3 RD OF PAX

**INSPECTION:** PASSED DD/SS - MARCH, 2013

Believed to be in good conditions. Currently used as floating restaurant.

Location:

Europe

Price: ON APPLICATION

Details believed to be correct but not guaranteed.

## Pictures: