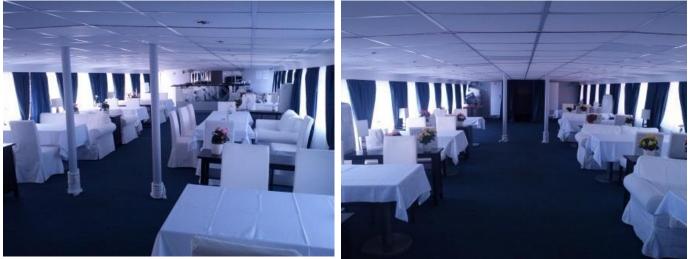

BEAM: 8.08 M

DRAFT: 1.26 M

**ENGINE TYPE:** 2 X 6 NVD 36 - 1U POWER 2 X 165 KW TOTAL POWER KW/HP 330/442 SPEED / CONSUMPTION 9.5 KNOTS ON 80 KG/HR GO 8.0 KNOTS ON 50 KG/HR GO

ACCOMMODATION: DESIGNED FOR 440 PASSENGER / SALOON / BAR SALOON: SALOON 300 SEATS, HUGE BAR, COMPLETE RESTAURANT. SUNDECK: HUGE SUNDECK SPACE FOR 2/3 RD OF PAX

**INSPECTION:** PASSED DD/SS - MARCH, 2013

Believed to be in good conditions. Currently used as floating restaurant.

Location:

Europe

Price: ON APPLICATION

Details believed to be correct but not guaranteed.