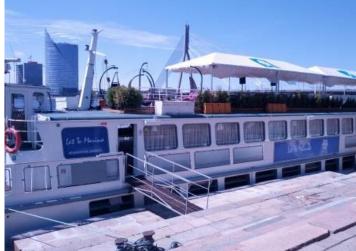

L BS-3006.



| BUILT: | 1961 (Magdenburg, Germany) | GRT: | 130.42 GT |
|--------|----------------------------|------|-----------|
|        |                            |      |           |

LOA: 52.95 M

DEPTH:

1.51 M

BEAM: 8.08 M

DRAFT: 1.26 M

**ENGINE TYPE:** 2 X 6 NVD 36 - 1U POWER 2 X 165 KW TOTAL POWER KW/HP 330/442 SPEED / CONSUMPTION 9.5 KNOTS ON 80 KG/HR GO 8.0 KNOTS ON 50 KG/HR GO

ACCOMMODATION: DESIGNED FOR 440 PASSENGER / SALOON / BAR SALOON: SALOON 300 SEATS, HUGE BAR, COMPLETE RESTAURANT. SUNDECK: HUGE SUNDECK SPACE FOR 2/3 RD OF PAX

**INSPECTION:** PASSED DD/SS - MARCH, 2013

Believed to be in good conditions. Currently used as floating restaurant.

Location:

Europe

Price: ON APPLICATION

Details believed to be correct but not guaranteed.

## Pictures: