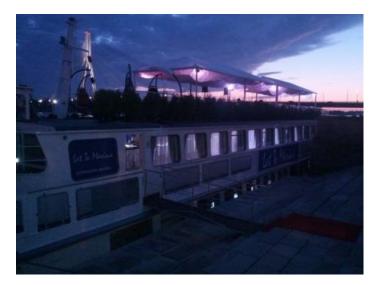

SEL BS-3006.



| BUILT: | 1961 (Magdenburg, Germany) | GRT: | 130.42 GT |
|--------|----------------------------|------|-----------|
|        |                            |      |           |

LOA: 52.95 M

DEPTH:

1.51 M

BEAM: 8.08 M

DRAFT: 1.26 M

**ENGINE TYPE:** 2 X 6 NVD 36 - 1U POWER 2 X 165 KW TOTAL POWER KW/HP 330/442 SPEED / CONSUMPTION 9.5 KNOTS ON 80 KG/HR GO 8.0 KNOTS ON 50 KG/HR GO

ACCOMMODATION: DESIGNED FOR 440 PASSENGER / SALOON / BAR SALOON: SALOON 300 SEATS, HUGE BAR, COMPLETE RESTAURANT. SUNDECK: HUGE SUNDECK SPACE FOR 2/3 RD OF PAX

**INSPECTION:** PASSED DD/SS - MARCH, 2013

Believed to be in good conditions. Currently used as floating restaurant.

Location:

Europe

Price: ON APPLICATION

Details believed to be correct but not guaranteed.

## Pictures: