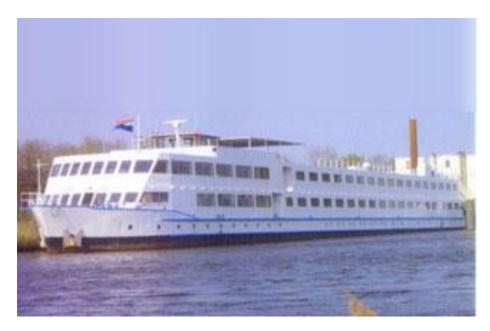

## PASSENGER VESSEL BS-3004.

Built: 1991 (Holland)

Dimensions: 85 M x 10.50 M

**TECHNIQUES:** 2 X 720 HP DEUTZ V16 DIESELS BOWTHRUSTER DAF DIESEL 3 PC. GENERATOR 2 PC. CENTRAL HEATING ON DIESEL AIRCON.

**ACCOMMODATION:** 84 DOUBLE CABINS, EACH WITH SHOWER, TOILET AND BASIN. 68 CABINS FITTED WITH A BIG WINDOW LOUNGE RESTAURANT (NOW DIVIDED IN 3 SPACES) GALLEY 12 CREW CABINS.