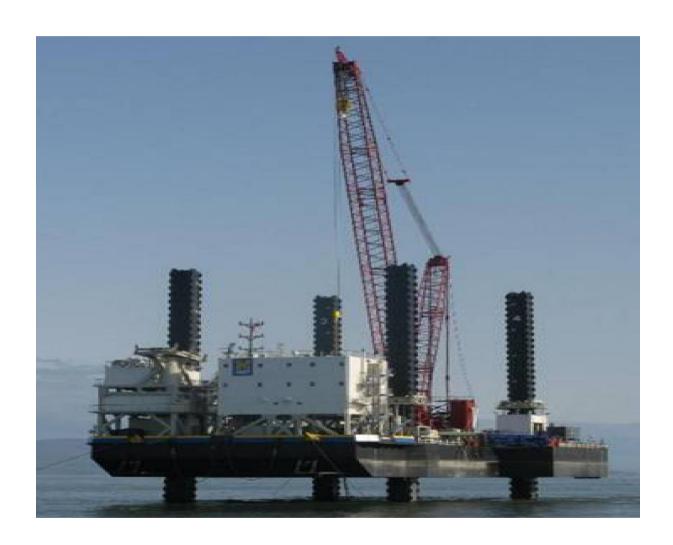

# LARGE JACK- UP BARGE BS-1001

Built: 1977 Rebuilt: 2006/2007

Dimensions: 72.65 x 39.62 x 5.46 M Jacking speed: 9 m/ h

Payload: approx 950 tons, can be extended to 1150 tons with reduction of crane counterweight

Deck load cap 10 tons/m2 4 point mooring 4 units legs of 52,35 M each Holding cap 1550 tons/leg 40 men

accommodation

### • Main crane:

Type: Manitowoc 888 Series II from 1999 (Ringer crane)

Main boom: 125 - 325 ft (38.1 - 99.1 m)